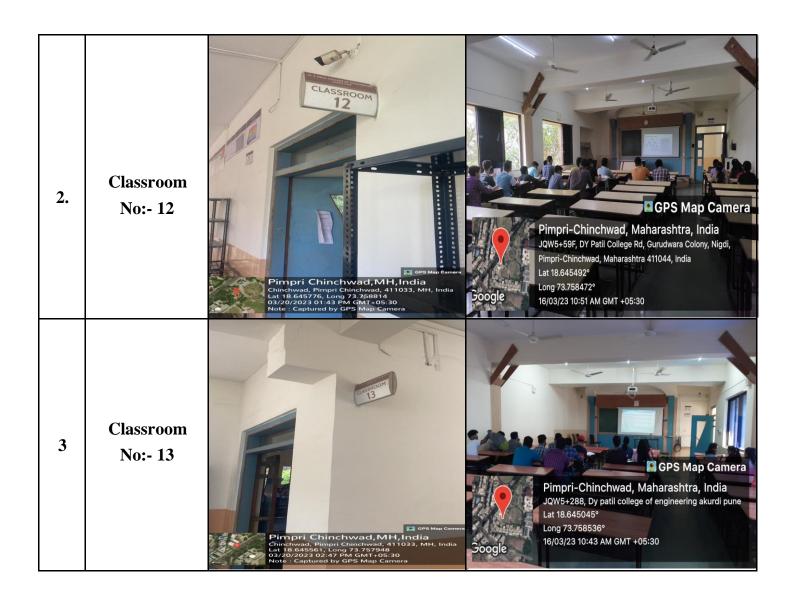

# **Department of Computer Engineering**

List of Number of Classrooms and their Geo tagged Photos Details:

| Sr.<br>No. | Classroom Details | Infrastructure<br>No. | Area in<br>Sq.m. | Type of ICT Facility<br>(Wi-Fi, LAN, LCD<br>Projector etc.) |
|------------|-------------------|-----------------------|------------------|-------------------------------------------------------------|
| 1          | Classroom No:-1   | CR - 11               | 90               | Wifi, LAN, LCD Projector                                    |
| 2          | Classroom No:-2   | CR - 12               | 90               | Wifi, LAN, LCD Projector                                    |
| 3          | Classroom No:-3   | CR-13                 | 90               | Wifi, LAN, LCD Projector                                    |

| Sr.<br>No. | Classroom            | GPS Stamp Photo 1                                                                                                                                                       | GPS Stamp Photo 2 |
|------------|----------------------|-------------------------------------------------------------------------------------------------------------------------------------------------------------------------|-------------------|
| 1.         | Classroom<br>No:- 11 | Pimpri Chinchwad, MH, India Chinchwad, Pimpri Chinchwad, 411033, MH, India Lat 18.645819, Long 73.758884 03/20/2023 12:32 PM GMT+05:30 Note: Captured by GPS May Camera |                   |