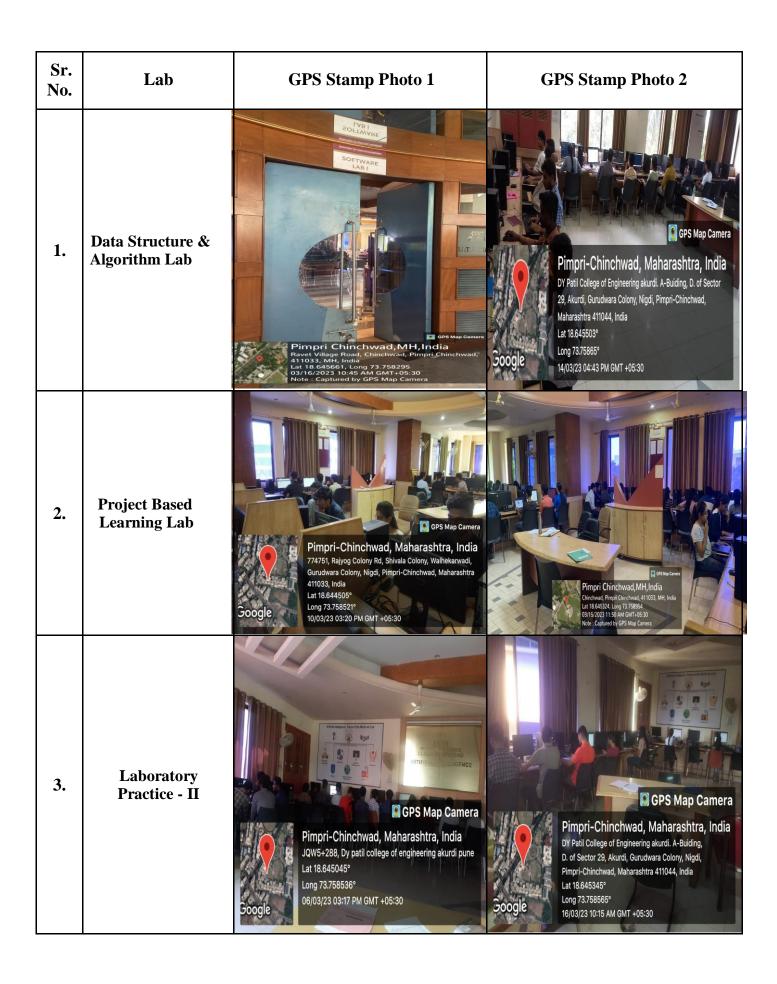

#### List of number of Laboratories and their Geo tagged photos Lab Details:

| Sr.<br>No. | Lab. No.         | Name of Laboratory             | Type of ICT Facility (Wi-<br>Fi, LAN, LCD Projector<br>etc.) |
|------------|------------------|--------------------------------|--------------------------------------------------------------|
| 1          | Software Lab 1A  | Data Structure & Algorithm Lab | Wi-Fi, LAN, LCD Projector                                    |
| 2          | Software Lab 1 B | Project Based Learning Lab     | Wi-Fi, LAN                                                   |
| 3          | Software Lab 1 C | Laboratory Practice - II       | Wi-Fi, LAN, Projector                                        |
| 4          | Software Lab 2 A | Laboratory Practice - V        | Wi-Fi, LAN, LCD Projector                                    |
| 5          | Software Lab 2 B | Laboratory Practice - VI       | Wi-Fi, LAN                                                   |
| 6          | Software Lab 2 C | Web Technology Lab             | Wi-Fi, LAN, LCD Projector                                    |
| 7          | Software Lab 2 D | Data Science & Big Data<br>Lab | Wi-Fi, LAN                                                   |
| 8          | Hardware Lab     | Microprocessor & DELD<br>Lab   | Wi-Fi, LAN                                                   |
| 9          | Research Lab     | Research Lab                   | Wi-Fi, LAN                                                   |