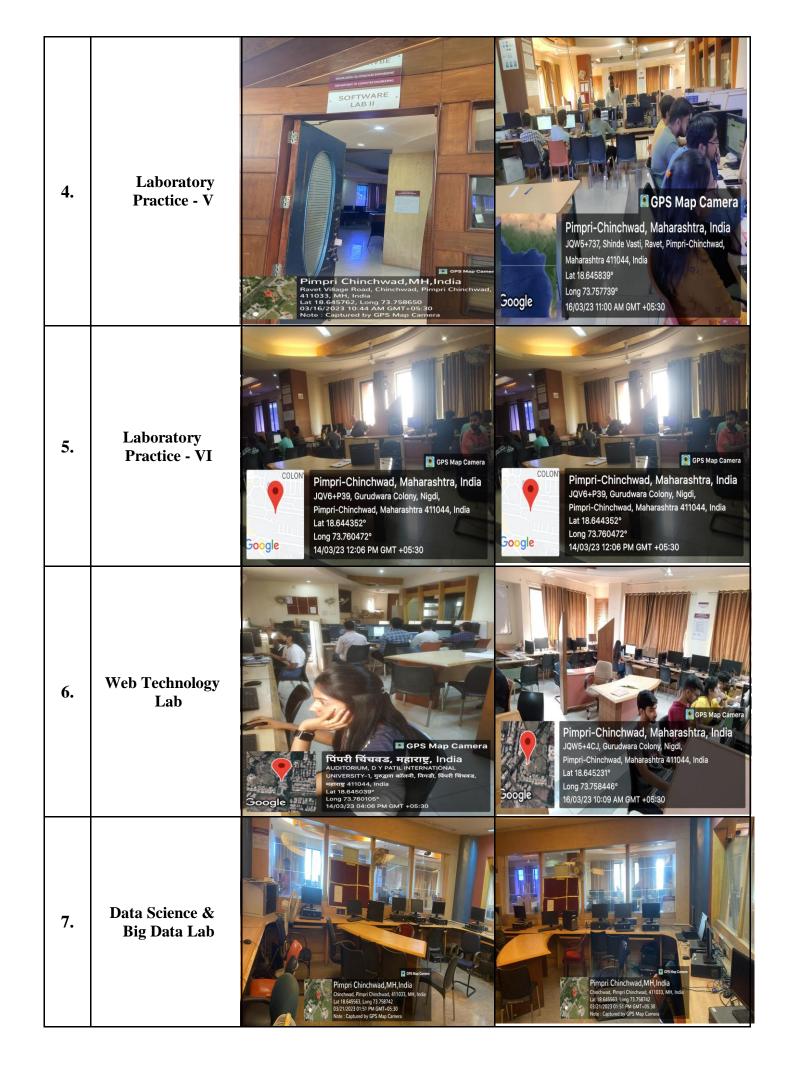

#### List of number of Laboratories and their Geo tagged photos Lab Details:

| Sr.<br>No. | Lab. No.         | Name of Laboratory             | Type of ICT Facility (Wi-<br>Fi, LAN, LCD Projector<br>etc.) |
|------------|------------------|--------------------------------|--------------------------------------------------------------|
| 1          | Software Lab 1A  | Data Structure & Algorithm Lab | Wi-Fi, LAN, LCD Projector                                    |
| 2          | Software Lab 1 B | Project Based Learning Lab     | Wi-Fi, LAN                                                   |
| 3          | Software Lab 1 C | Laboratory Practice - II       | Wi-Fi, LAN, Projector                                        |
| 4          | Software Lab 2 A | Laboratory Practice - V        | Wi-Fi, LAN, LCD Projector                                    |
| 5          | Software Lab 2 B | Laboratory Practice - VI       | Wi-Fi, LAN                                                   |
| 6          | Software Lab 2 C | Web Technology Lab             | Wi-Fi, LAN, LCD Projector                                    |
| 7          | Software Lab 2 D | Data Science & Big Data<br>Lab | Wi-Fi, LAN                                                   |
| 8          | Hardware Lab     | Microprocessor & DELD<br>Lab   | Wi-Fi, LAN                                                   |
| 9          | Research Lab     | Research Lab                   | Wi-Fi, LAN                                                   |