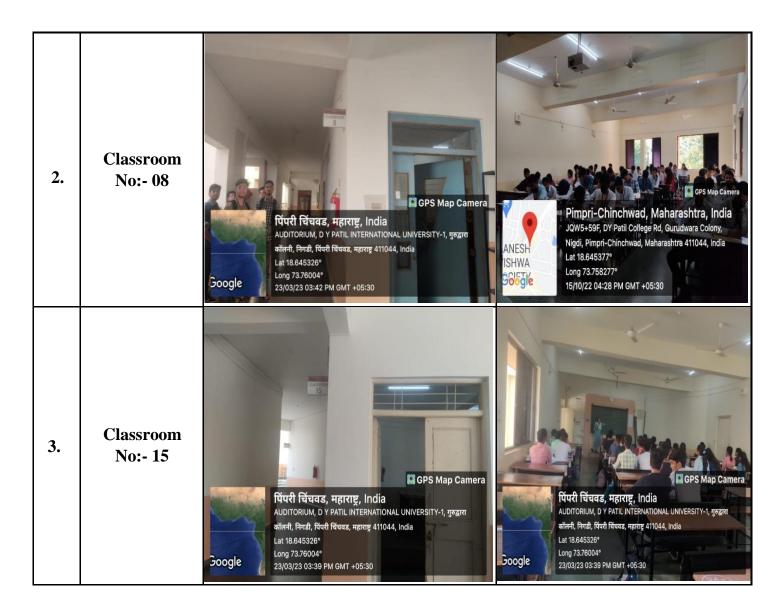

## **Department of Electronics & Telecommunication**

List of Number of Classrooms and their Geo tagged Photos Details:

| Sr.<br>No. | Classroom Details | Infrastructuree<br>No. | Area in<br>Sq.m. | Type of ICT Facility<br>(Wi-Fi, LAN, LCD<br>Projector etc.) |
|------------|-------------------|------------------------|------------------|-------------------------------------------------------------|
| 1          | Classroom No:-1   | B- 07                  | 90               | Wifi, LAN, LCD Projector                                    |
| 2          | Classroom No:-2   | B - 08                 | 90               | Wifi, LAN, LCD Projector                                    |
| 3          | Classroom No:-3   | B- 15                  | 90               | Wifi, LAN, LCD Projector                                    |

| Sr.<br>No. | Classroom           | GPS Stamp Photo 1                                                                                                                                                                                           | GPS Stamp Photo 2    |
|------------|---------------------|-------------------------------------------------------------------------------------------------------------------------------------------------------------------------------------------------------------|----------------------|
| 1.         | Classroom<br>No:-07 | Fürd? feiras, Harrig, India   AUDITORIUM, DY PATIL INTERNATIONAL UNIVERSITY-1, 1782171   añer4), Fardi, fürd? feiras, Harrig 411044, India   Lat 18.645326°   Long 73.76004°   23/03/23 03:44 PM GMT +05:30 | ÖOgle   Örges nägret |