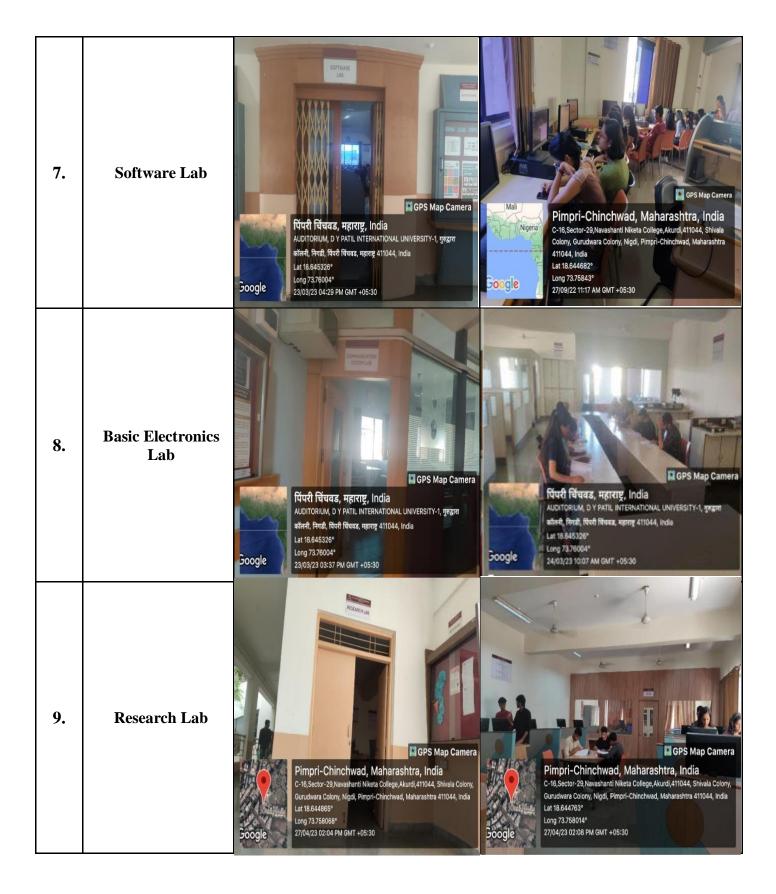

## 4.1.1.1: List of number of Laboratories and their Geo tagged photos Lab Details:

| Sr.<br>No. | Lab. No. | Name of Laboratory            | Type of ICT Facility<br>(Wi-Fi,LAN, LCD<br>Projector etc.) |
|------------|----------|-------------------------------|------------------------------------------------------------|
| 1          | Lab:- 1  | Power Electronics Lab         | Wi-Fi,LAN                                                  |
| 2          | Lab:- 2  | Project Engineering Lab       | Wi-Fi,LAN                                                  |
| 3          | Lab:- 3  | Microwave & Measurement Lab   | Wi-Fi,LAN                                                  |
| 4          | Lab:- 4  | Electronic Circuits Lab       | Wi-Fi,LAN                                                  |
| 5          | Lab:- 5  | Electronic Circuit Design Lab | Wi-Fi,LAN, LCD Projector                                   |
| 6          | Lab:- 6  | Communication System Lab      | Wi-Fi,LAN                                                  |
| 7          | Lab:- 7  | Software Lab                  | Wi-Fi,LAN                                                  |
| 8          | Lab:- 8  | Basic Electronics Lab         | Wi-Fi,LAN                                                  |
| 9          | Lab:-9   | Research Lab                  | Wi-Fi,LAN                                                  |

| Sr.<br>No. | Lab                               | GPS Stamp Photo 1                                                                                                                                                                                                                                                                                                                                                                                                                                                                                                                                                                                                                                                                                                                                                                                                                                                                                                                                                      | GPS Stamp Photo 2                                                                                                                                                                                                                                                                                                  |
|------------|-----------------------------------|------------------------------------------------------------------------------------------------------------------------------------------------------------------------------------------------------------------------------------------------------------------------------------------------------------------------------------------------------------------------------------------------------------------------------------------------------------------------------------------------------------------------------------------------------------------------------------------------------------------------------------------------------------------------------------------------------------------------------------------------------------------------------------------------------------------------------------------------------------------------------------------------------------------------------------------------------------------------|--------------------------------------------------------------------------------------------------------------------------------------------------------------------------------------------------------------------------------------------------------------------------------------------------------------------|
| 1.         | Power Electronics<br>Lab          | Image: And Constraints     Image: And Const | Pirturel Pirazas, HRIRTIR, India   AUDITORIUM, D Y PATIL INTERNATIONAL UNIVERSITY-1, TKRATT   atirafi, Aruda, Aruda Matasa, HRIRTE, 11044, India   Lat 18.645326°   Long 73.76004°   3/03/23 02:42 PM GMT + 105:30                                                                                                 |
| 2.         | Project<br>Engineering Lab        | Fürst föras, накте, India     AUDITORIUM, D Y PATIL INTERNATIONAL UNIVERSITY-1, sværa     änt-fl, Parda, förda föras, накте 411044, India     Lat 18.645326     Long 73.76004 <sup>9</sup> 23/03/23 02:43 PM GMT + 05:30                                                                                                                                                                                                                                                                                                                                                                                                                                                                                                                                                                                                                                                                                                                                               | Trivel fielaes, HERTE, India   AUDITORIUM, D Y PATIL INTERNATIONAL UNIVERSITY-1, IJFBRIT   Trivel, fielaes, HERTE, India   AUDITORIUM, D Y PATIL INTERNATIONAL UNIVERSITY-1, IJFBRIT   Trivel, fielaes, HERTE, 411044, India   Lat 18.645326 <sup>a</sup> Long 73.76004 <sup>a</sup> 23/03/23 02:444 PM GMT +05:30 |
| 3.         | Microwave &<br>Measurement<br>Lab | Coogle Coogle                                                                                                                                                                                                                                                                                                                                                                                                                                                                                                                                                                                                                                                                                                                                                                                                                                                                                                                                                          | Îndeşi şiştiştiştiştiştiştiştiştiştiştiştiştişt                                                                                                                                                                                                                                                                    |