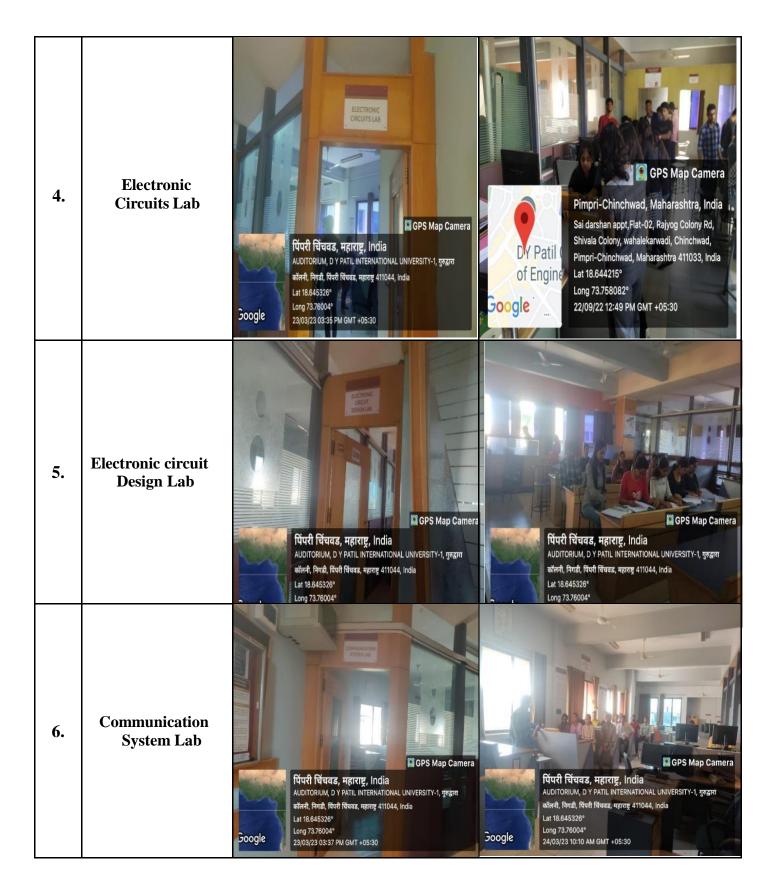

## 4.1.1.1: List of number of Laboratories and their Geo tagged photos Lab Details:

| Sr.<br>No. | Lab. No. | Name of Laboratory            | Type of ICT Facility<br>(Wi-Fi,LAN, LCD<br>Projector etc.) |
|------------|----------|-------------------------------|------------------------------------------------------------|
| 1          | Lab:- 1  | Power Electronics Lab         | Wi-Fi,LAN                                                  |
| 2          | Lab:- 2  | Project Engineering Lab       | Wi-Fi,LAN                                                  |
| 3          | Lab:- 3  | Microwave & Measurement Lab   | Wi-Fi,LAN                                                  |
| 4          | Lab:- 4  | Electronic Circuits Lab       | Wi-Fi,LAN                                                  |
| 5          | Lab:- 5  | Electronic Circuit Design Lab | Wi-Fi,LAN, LCD Projector                                   |
| 6          | Lab:- 6  | Communication System Lab      | Wi-Fi,LAN                                                  |
| 7          | Lab:- 7  | Software Lab                  | Wi-Fi,LAN                                                  |
| 8          | Lab:- 8  | Basic Electronics Lab         | Wi-Fi,LAN                                                  |
| 9          | Lab:-9   | Research Lab                  | Wi-Fi,LAN                                                  |

| Sr.<br>No. | Lab                               | GPS Stamp Photo 1                                                                                                                                                                                                                                                                                                                                                                                                                                                                                                                                                                                                                                                                                                                                                                                                                                                                                                                                                      | GPS Stamp Photo 2                                                                                                                                                                                                                                                                                                  |
|------------|-----------------------------------|------------------------------------------------------------------------------------------------------------------------------------------------------------------------------------------------------------------------------------------------------------------------------------------------------------------------------------------------------------------------------------------------------------------------------------------------------------------------------------------------------------------------------------------------------------------------------------------------------------------------------------------------------------------------------------------------------------------------------------------------------------------------------------------------------------------------------------------------------------------------------------------------------------------------------------------------------------------------|--------------------------------------------------------------------------------------------------------------------------------------------------------------------------------------------------------------------------------------------------------------------------------------------------------------------|
| 1.         | Power Electronics<br>Lab          | Image: And Constraints     Image: And Const | Pirturel Pirazas, HRIRTIR, India   AUDITORIUM, D Y PATIL INTERNATIONAL UNIVERSITY-1, TKRATT   atirafi, Aruda, Aruda Matasa, HRIRTE, 11044, India   Lat 18.645326°   Long 73.76004°   3/03/23 02:42 PM GMT + 105:30                                                                                                 |
| 2.         | Project<br>Engineering Lab        | Fürst föras, накте, India     AUDITORIUM, D Y PATIL INTERNATIONAL UNIVERSITY-1, sværa     änt-fl, Parda, förda föras, накте 411044, India     Lat 18.645326     Long 73.76004 <sup>9</sup> 23/03/23 02:43 PM GMT + 05:30                                                                                                                                                                                                                                                                                                                                                                                                                                                                                                                                                                                                                                                                                                                                               | Trivel fielaes, HERTE, India   AUDITORIUM, D Y PATIL INTERNATIONAL UNIVERSITY-1, IJFBRIT   Trivel, fielaes, HERTE, India   AUDITORIUM, D Y PATIL INTERNATIONAL UNIVERSITY-1, IJFBRIT   Trivel, fielaes, HERTE, 411044, India   Lat 18.645326 <sup>a</sup> Long 73.76004 <sup>a</sup> 23/03/23 02:444 PM GMT +05:30 |
| 3.         | Microwave &<br>Measurement<br>Lab | Coogle Coogle                                                                                                                                                                                                                                                                                                                                                                                                                                                                                                                                                                                                                                                                                                                                                                                                                                                                                                                                                          | Îndeşi şiştiştiştiştiştiştiştiştiştiştiştiştişt                                                                                                                                                                                                                                                                    |