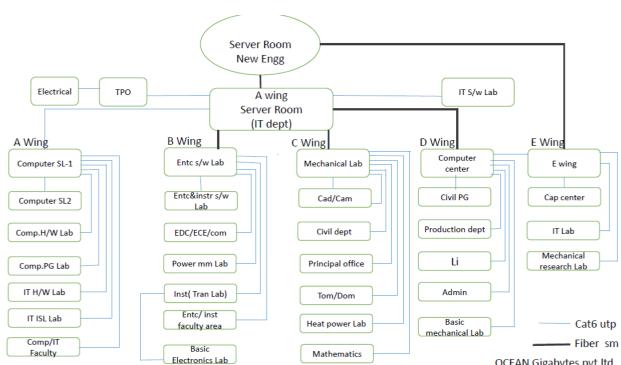

### 4.3.1 Index of Additional Documents

| Sr. No | Particular                       |  |  |  |  |
|--------|----------------------------------|--|--|--|--|
| 4.3.1a | Internet Leased Line             |  |  |  |  |
| 4.3.1b | Network Diagram                  |  |  |  |  |
| 4.3.1c | Network Switches                 |  |  |  |  |
| 4.3.1d | Firewall                         |  |  |  |  |
| 4.3.1e | Servers                          |  |  |  |  |
| 4.3.1f | Uninterrupted Power Supply (UPS) |  |  |  |  |
| 4.3.1g | Wi-Fi                            |  |  |  |  |
| 4.3.1h | CCTV Surveillance                |  |  |  |  |
| 4.3.1i | Smart Board                      |  |  |  |  |
| 4.3.1j | Bandwidth Speed Test             |  |  |  |  |