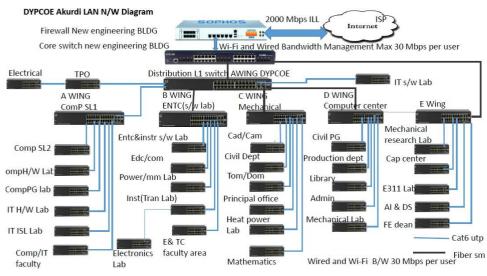

### 4.3.1 Index of Additional Documents

| Sr. No | Particular                       |  |  |  |  |
|--------|----------------------------------|--|--|--|--|
| 4.3.1a | Internet Leased Line             |  |  |  |  |
| 4.3.1b | Network Diagram                  |  |  |  |  |
| 4.3.1c | Network Switches                 |  |  |  |  |
| 4.3.1d | Firewall                         |  |  |  |  |
| 4.3.1e | Servers                          |  |  |  |  |
| 4.3.1f | Uninterrupted Power Supply (UPS) |  |  |  |  |
| 4.3.1g | Wi-Fi                            |  |  |  |  |
| 4.3.1h | CCTV Surveillance                |  |  |  |  |
| 4.3.1i | Smart Board                      |  |  |  |  |
| 4.3.1j | Bandwidth Speed Test             |  |  |  |  |