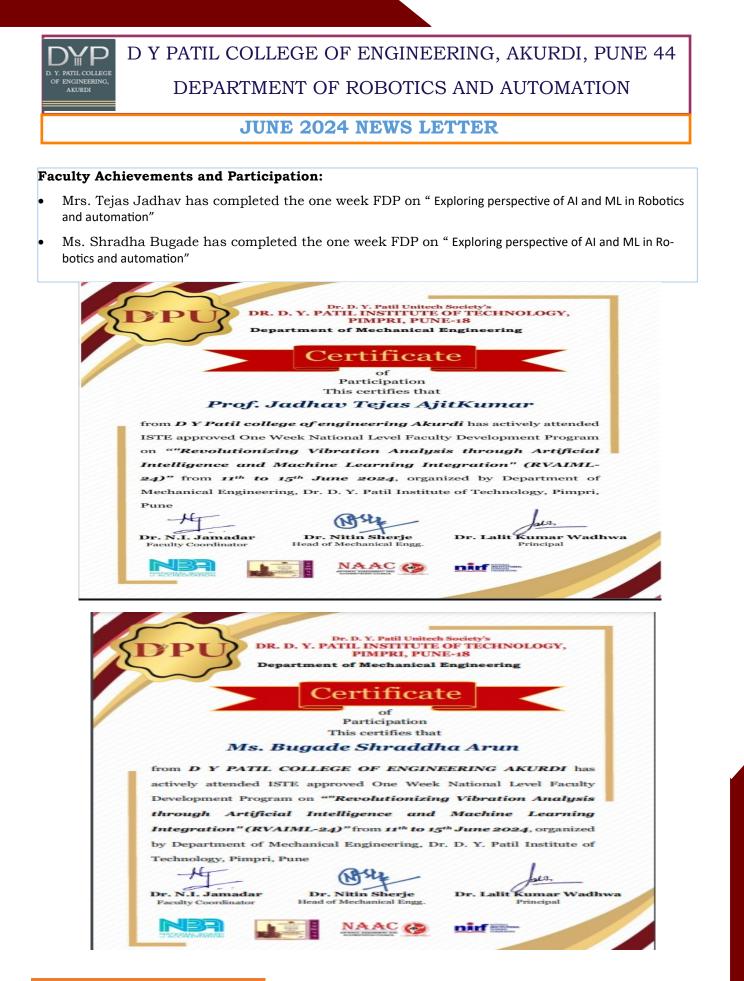

## Faculty Achievements and Participation:

Name

- Ms. Deepali Kotkar has completed the one week FDP on "Exploring perspective of AI and ML in Robotics and automation"
- Ms. Shradha Bugade has completed the one week FDP on "Exploring perspective of AI and ML in Robotics and automation"